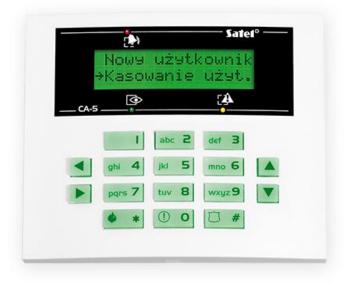

## CA-5 KLCD-S

LCD KEYPAD FOR CA-5 CONTROL PANEL

The keypad is intended for daily operation of the **CA–5** system. The LCD display presents text messages, which makes it easy and intuitive to use the functions of the control panel.

- LEDs for system state indication
- keypad hold-down PANIC, FIRE and AUX alarms
- keypad and display backlight
- buzzer for acoustic signaling
- communication loss indication